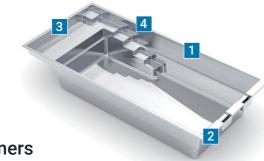

### **Definitive**<sup>™</sup> Sloping floor design. High waterline.

The Cube is a breathtaking pool that is characterized by its straight lines and its minimalist design, while special attention was paid to optimal functionality. The optional stone or composite bench mounted below the water surface serves not only as a relaxation and rest area but also as storage space for the electrically operated pool cover which is located underneath. The Cube has a high waterline for a unique aesthetic appeal.

- 1. Submerged Top Bench
- 2. Unique High Waterline
- 3. Built-In Area for Auto Cover
- 4. Dual Weir Hidden Skimmers
- 5. Sloping Bottom Floor