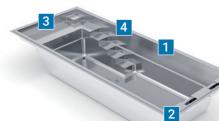

### **Cube**<sup>™</sup> Contemporary design. High waterline.

The Cube is a breathtaking pool that is characterized by its straight lines and its minimalist design, while special attention was paid to optimal functionality. The granite bench mounted below the water surface serves not only as a relaxation and rest area but also as storage space for the electrically operated pool cover which is located underneath. The Cube has a particularly high waterline for a unique swimming experience.

- 1. Submerged Top Bench
- 2. Unique High Waterline
- 3. Built-In Area for Auto Cover
- 4. Dual Weir Hidden Skimmers
- 5. Flat Bottom Floor