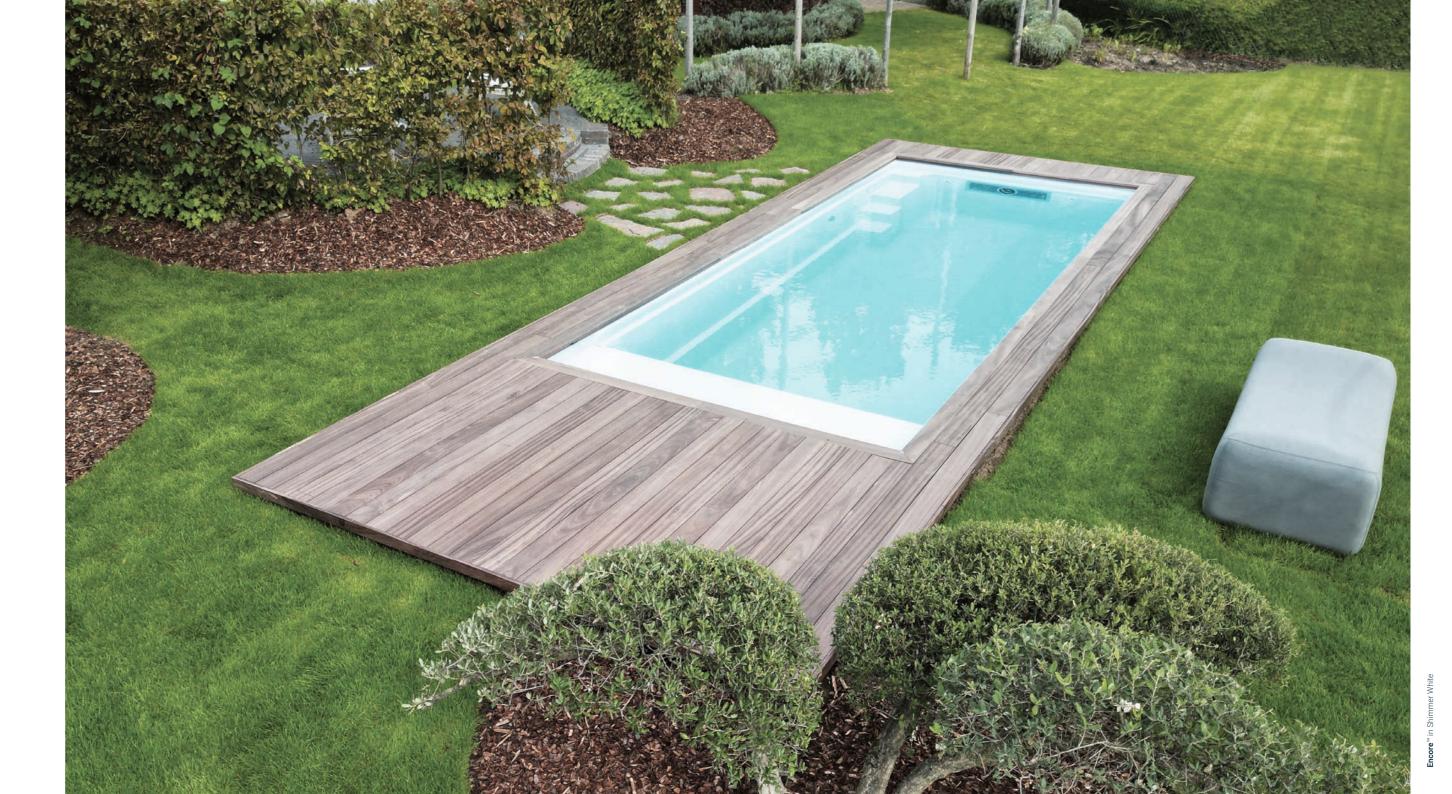

#### Encore 7

Length: 7.00 m Width: 3.00 m Flat bottom depth: **1.45 m** 

#### Encore 6

Length: 6.00 m Width: 3.00 m Flat bottom depth: **1.45 m** 

#### Encore 5

Length: 5.00 m Width: 3.00 m Flat bottom depth: **1.45 m** 

### **Encore**<sup>™</sup> Maximized features. Compact design.

The Encore is the perfect swimming pool for narrow properties and is characterized by its precise straight lines and minimalist design. This flat bottom pool is designed to prioritize functionality and maximize swimming space. Positioned below the water's surface, the Encore innovatively conceals an automatic pool cover from the pool's entry steps and features a high waterline for a unique aesthetic appeal.