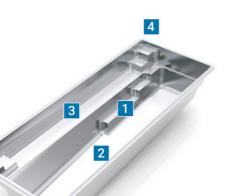

### **Encore**<sup>™</sup> Maximized features. Compact design.

The Encore is the perfect swimming pool for narrow properties and is characterized by its precise straight lines and minimalist design. This flat bottom pool is designed to prioritize functionality and maximize swimming space. Positioned below the water's surface, the Encore innovatively conceals an automatic pool cover from the pool's entry steps and features a high waterline for a unique aesthetic appeal.

1. Flat Bottom Floor

3. Entry & Exit Steps

2. Free Swimming Area