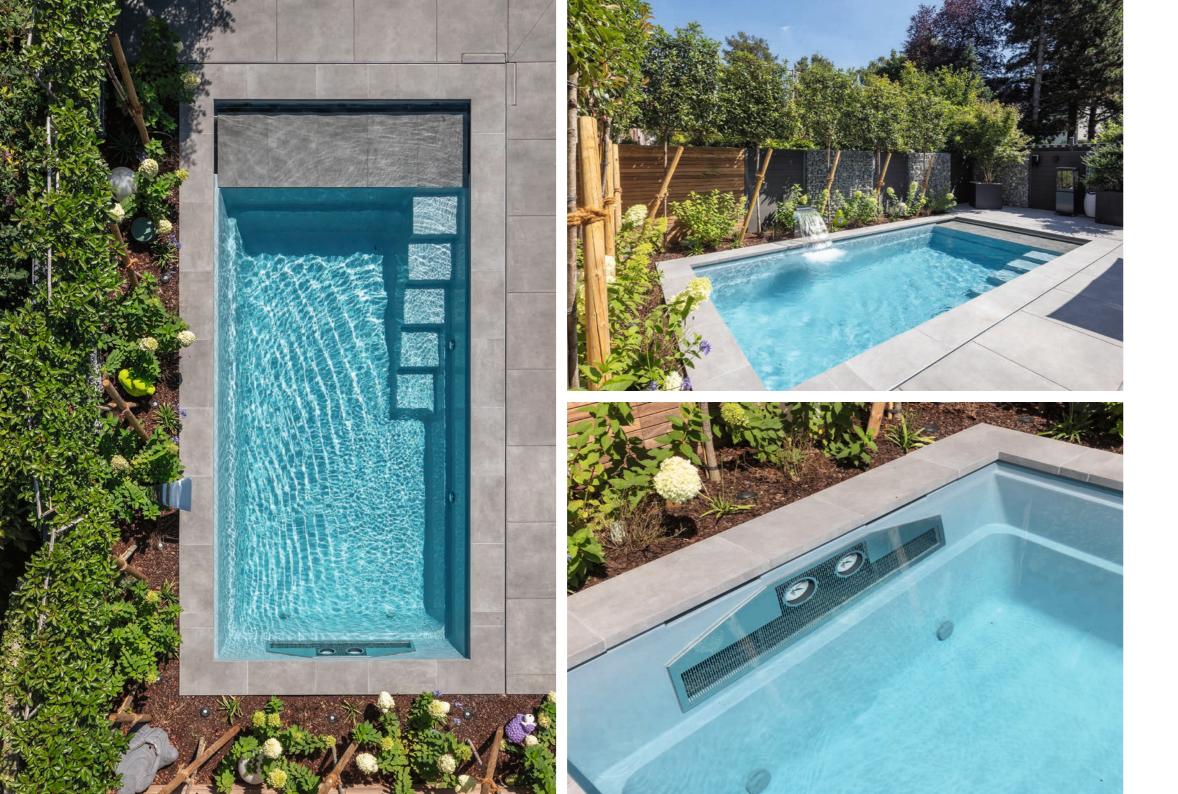

### **Cube**<sup>™</sup> Contemporary design. High waterline.

The Cube is a breathtaking pool that is characterized by its straight lines and its minimalist design, while special attention was paid to optimal functionality. The granite bench mounted below the water surface serves not only as a relaxation and rest area but also as storage space for the electrically operated pool cover which is located underneath. The Cube has a particularly high waterline for a unique swimming experience.

- 1. Submerged Top Bench
- 2. Unique High Waterline
- 3. Built-In Area for Auto Cover
- 4. Dual Weir Hidden Skimmers
- 5. Flat Bottom Floor