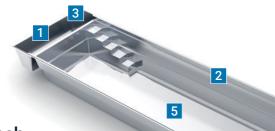

### **Cube**<sup>™</sup> Contemporary design. High waterline.

The Cube is a breathtaking pool that is characterized by its straight lines and its minimalist design, while special attention was paid to optimal functionality. The granite bench mounted below the water surface serves not only as a relaxation and rest area but also as storage space for the electrically operated pool cover which is located underneath. The Cube has a particularly high waterline for a unique swimming experience.

- 1. Submerged Top Bench
- 2. Unique High Waterline
- 3. Built-In Area for Auto Cover
- 4. Dual Weir Hidden Skimmers
- 5. Flat Bottom Floor