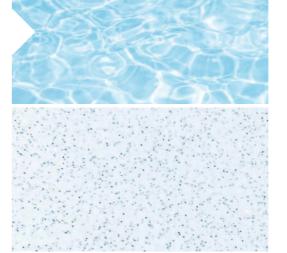

### Graphite Grey™

Radiant glitter against dark gray sets a strong accent – for many the "traditional" pool colour. It gives the pool a classic and at the same time modern look.

### Silver Grey™

Soft, harmonious colour nuances in a light gray base tone give the pool a natural look. Our homage to the water on a pristine beach.

### Shimmer White<sup>™</sup>

Sophisticated, timeless and subtle in its beauty. Shimmer White conveys a feeling of serenity and impresses with its classic charisma for years to come.

### Ebony Blue<sup>™</sup>

A bold and expressive colour. Sunrays refract on the surface of the pool to create atmospheric effects. A perfect combination of contemporary style and modern design.