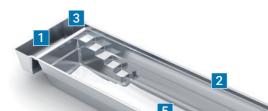

### Linear<sup>™</sup> Slim design. High waterline.

Like the Cube, Linear has a uniquely high waterline with a minimalist design. With a water depth of 1.50 m and a width of 3.30 m, it is ideal for properties where space is at a premium. The optional stone or composite bench mounted below the water surface serves not only as a relaxation and rest area but also as storage space for the electrically operated pool cover which is located underneath. The Linear has a high waterline for a unique aesthetic appeal.

- 1. Submerged Top Bench
- 2. Unique High Waterline
- 3. Built-In Area for Auto Cover
- 4. Dual Weir Hidden Skimmers
- 5. Flat Bottom Floor