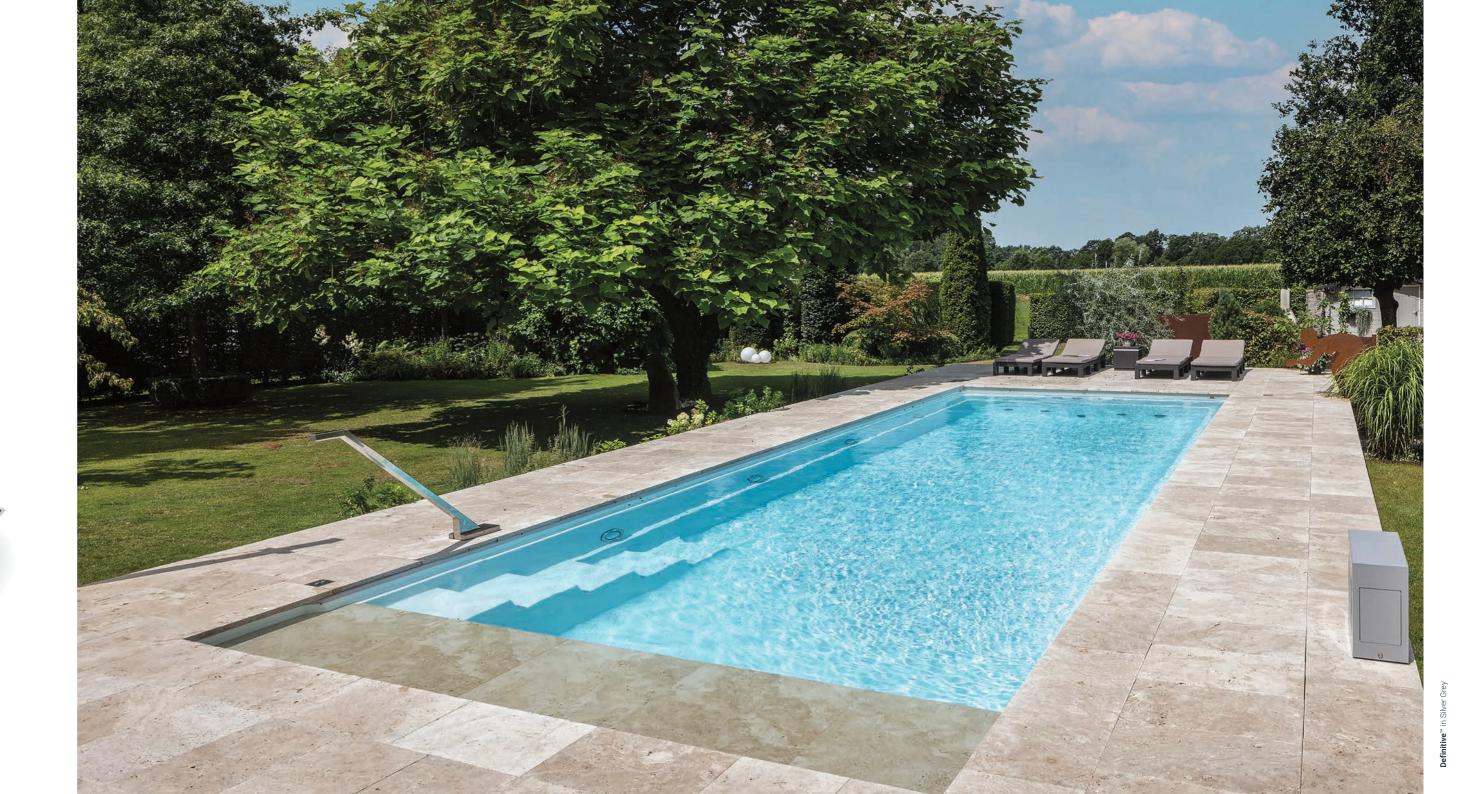

### Silver Grey™

Soft, harmonious colour nuances in a light gray base tone give the pool a natural look. Our homage to the water on a pristine beach.