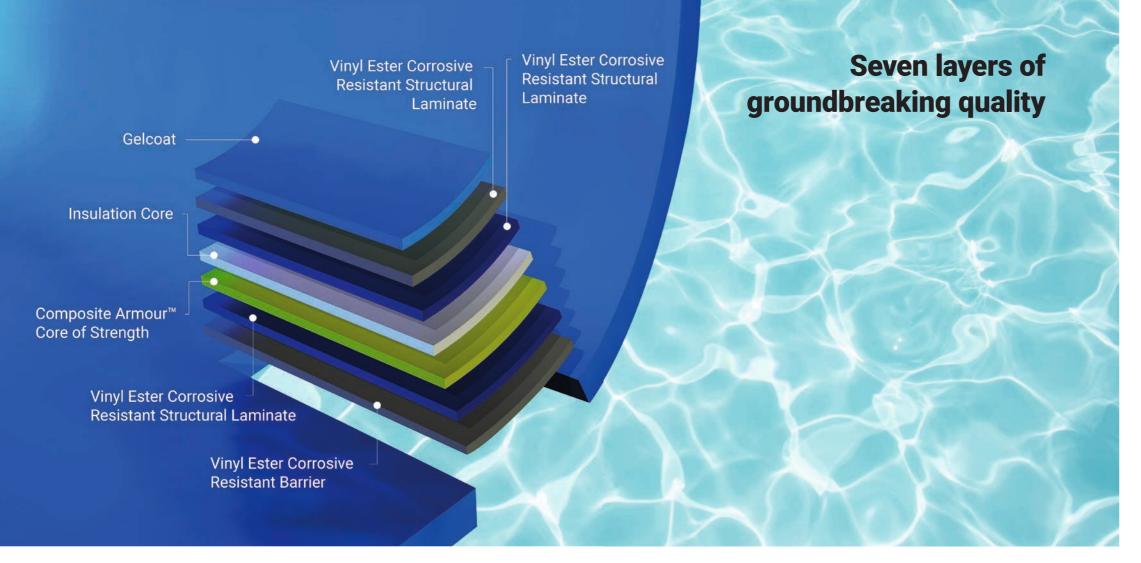

### A high-tech, proprietary blend of protective resin.

When combined and strategically embedded with Vinyl Ester Resin-reinforced fibreglass, these fibres form a composite matrix of structure and strength, designed to leverage stability against external pressures.

### We use the best while others use less.

Unlike other fibreglass pool manufacturers who add Vinyl Ester Resin to just a single layer, Leisure Pools<sup>®</sup> integrates it into every single layer of the pool's shell. This allows for greater resistance to moisture absorption, thereby protecting against osmosis and any associated blistering.

### Material quality makes the difference.

As a superior alternative to the industry-standard polyester resin, Vinyl Ester Resin is less sensitive to ambient conditions, creates a better bond between layers, is less likely to show stress cracking and, most important, leaves fewer open cavities within its molecular chain to trap and house water within the laminate.

### Protecting against osmosis.

Vinyl Ester Resin construction keeps groundwater out. This is precisely why Leisure Pools<sup>®</sup> uses Vinyl Ester Resin as the primary resin in the construction of our fibreglass composite swimming pools. This provides the best protection against the development of osmosis and gives you peace of mind that such a condition will not affect your pool.

### A patented blend of three amazingly tough fibres.

When combined and strategically embedded with Vinyl Ester Resin-reinforced fibreglass, DuPont<sup>™</sup> Kevlar<sup>®</sup>, Carbon Fibre and Basalt Fibre form a composite matrix of structure and strength, designed to leverage stability against external pressures.

### Surrounded in a Core of Strength.

Every pool from Leisure Pools<sup>®</sup> comes fully equipped with our patented Composite Armour<sup>™</sup> Core of Strength. This is the highest level of technology in composite swimming pool manufacturing, and, to our knowledge, we are the only company committed to providing advancements of this calibre.

### Strength and durability are intertwined.

A carefully woven and patented blend of three high performance fibres, Composite Armour<sup>™</sup> has a stellar reputation across many industries and uses. DuPont<sup>™</sup> Kevlar<sup>®</sup>, Carbon Fibre and Basalt Fibre are used in bullet proof vests, body armor, military vehicles, wind turbines and various aerospace, automotive and many other cutting-edge applications, all of which are a strong testament to the incredible strengths of these fibres.