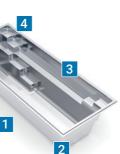

### **Definitive**<sup>™</sup> Sloping floor design. High waterline.

The Cube is a breathtaking pool that is characterized by its straight lines and its minimalist design, while special attention was paid to optimal functionality. The optional stone or composite bench mounted below the water surface serves not only as a relaxation and rest area but also as storage space for the electrically operated pool cover which is located underneath. The Cube has a high waterline for a unique aesthetic appeal.

- 1. Submerged Top Bench
- 2. Unique High Waterline
- 3. Built-In Area for Auto Cover
- 4. Dual Weir Hidden Skimmers
- 5. Sloping Bottom Floor