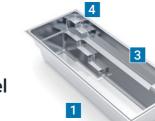

### **Cube**<sup>™</sup> Contemporary design. High waterline.

The Cube is a breathtaking pool that is characterized by its straight lines and its minimalist design, while special attention was paid to optimal functionality. The granite bench mounted below the water surface serves not only as a relaxation and rest area but also as storage space for the electrically operated pool cover which is located underneath. The Cube has a particularly high waterline for a unique swimming experience.

- 1. Submerged Top Bench
- 2. Unique High Waterline
- 3. Built-In Area for Auto Cover
- 4. Dual Weir Hidden Skimmers
- 5. Flat Bottom Floor