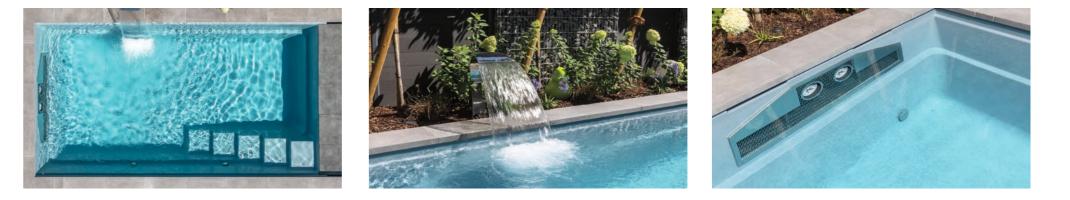

### **Cube**<sup>™</sup> Contemporary design. High waterline.

The Cube is a breathtaking pool that is characterized by its straight lines and its minimalist design, while special attention was paid to optimal functionality. The granite bench mounted below the water surface serves not only as a relaxation and rest area but also as storage space for the electrically operated pool cover which is located underneath. The Cube has a particularly high waterline for a unique swimming experience.

- 1. Submerged Top Bench
- 2. Unique High Waterline
- 3. Built-In Area for Auto Cover
- 4. Dual Weir Hidden Skimmers
- 5. Flat Bottom Floor

### Brilliant colour, protected from fading with chemical and UV resistance.

Our AquaGuard X<sup>®</sup> colour system is not simply a splash of colour. It is designed to dazzle like a radiant cut diamond. Watch as light shimmers across your backyard, creating a brilliant outdoor living experience. Even better, the AquaGuard X<sup>®</sup> Colour System is a specially formulated resin coating that was engineered to withstand the harsh sun exposure of Australia, where Leisure Pools<sup>®</sup> began.

### Leisure Pools® Automatic Pool Covers

### Upgrades for the ultimate experience.

For years of reliable protection for your fibreglass swimming pool, an automatic pool cover is your best bet. Our custom-made swimming pool covers are not only visually striking, they also serve to protect your pool. An automatic pool cover checks all of the boxes for safety, convenience and ease of use.