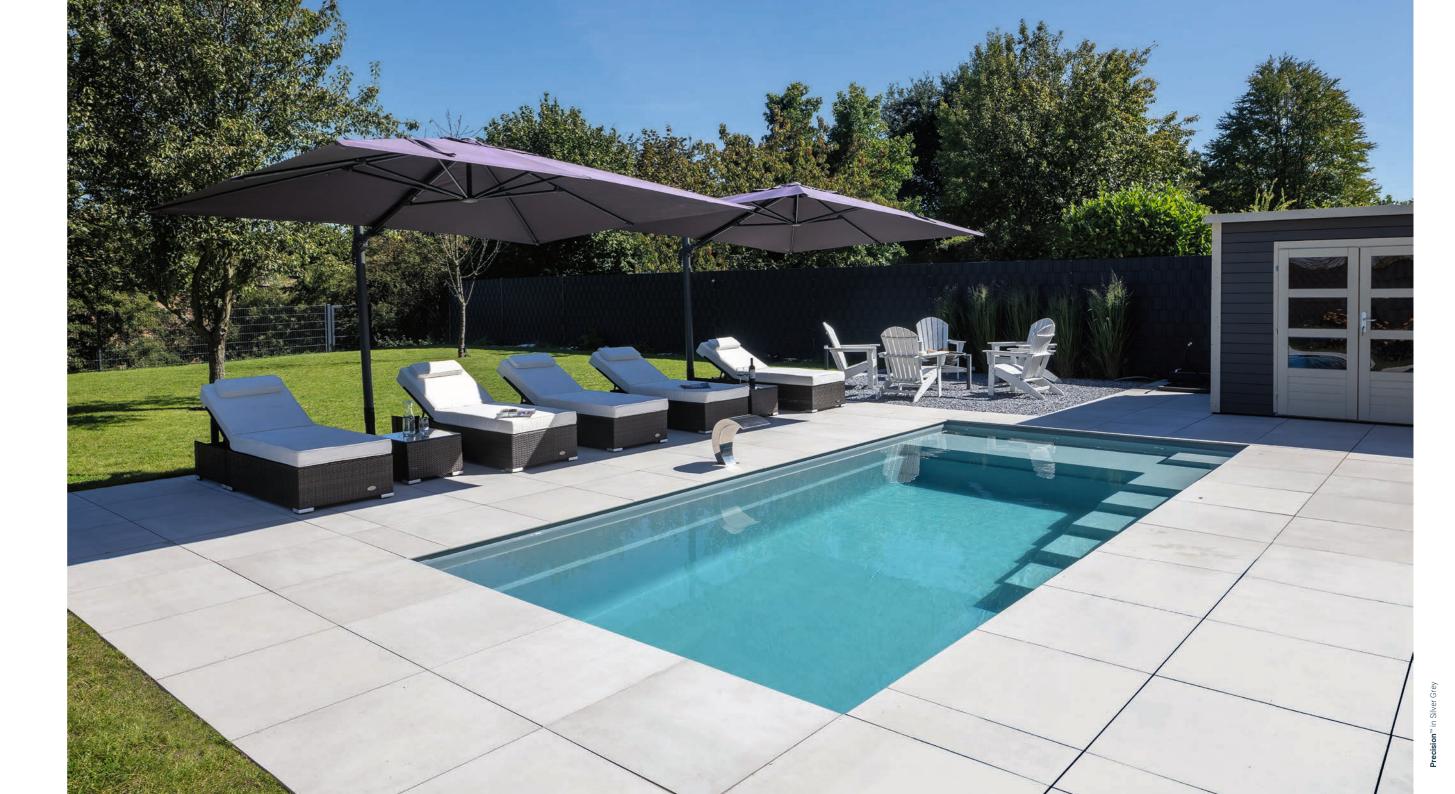

### Precision 8

Length: 8.10 m Width: 3.30 m Flat bottom depth: 1.50 m

### Precision 7

Length: **7.10 m** Width: **3.30 m** Flat bottom depth: **1.50 m** 

### Precision 6

Length: 6.10 m Width: 3.30 m Flat bottom depth: 1.50 m

### Precision 5

Length: 5.10 m Width: 3.30 m Flat bottom depth: 1.50 m

### **Precision**<sup>™</sup> Streamlined stylish design. High waterline.

A special feature of this pool model is the extra-wide splash deck which extends over the entire front of the pool. Here you can beautifully relax in the water. The generous entry steps are positioned on the long side to save space and allow you to reach the spacious swimming area with a straight floor comfortably and safely. The Precision has a high waterline for a unique aesthetic appeal.

- 1. Unique High Waterline
- 2. Dual Weir Hidden Skimmers
- 3. Large Splash Deck
- 4. Generous Entry Steps