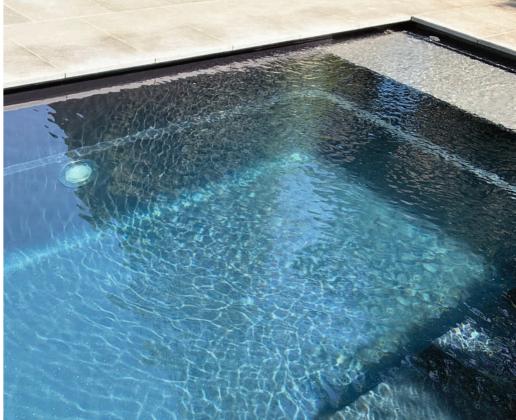

# AquaGuard X° Colour System The art of the system pool

If you are looking for that extra special touch, these colours are for you. The special glitter and shimmer effect displays and showcases an increased brilliance in our colours. Depending on the light conditions, your pool will sparkle as if millions of diamonds were scattered on its surface.

### Four stunning colour options to reflect your personal style.

Express yourself with our high-quality gelcoat colours. The AquaGuard® fibreglass pool colour range allows you to stylize and customize your Leisure Pools® swimming pool. Expressing yourself has never been easier with our premier gelcoat colours that not only catch the eye with their diamond-like sparkle but also set the standard for high quality UV, blister, and chemical resistance performance.

### Protection against fading caused by chemicals and UV rays.

The AquaGuard<sup>®</sup> colour system is a resin coating with a special formula designed to withstand the strong sunlight of Australia, the country of origin of Leisure Pools<sup>®</sup>.