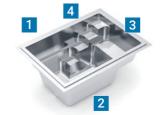

### Fiji Plunge

Length: **2.95 m** Width: **2.15 m** Flat bottom depth: **1.35 m** 

### Fiji Plunge<sup>™</sup> Compact. Joyful comfort.

The Fiji Plunge is the latest model in the plunge pool series from Leisure Pools<sup>®</sup>. This beautifully shaped pool with a classic design has an integrated bench that invites you to relax. With its compact size, the Fiji Plunge is suitable for almost any property, no matter how small, and can be installed very close to the house or fence.

- 1. Optimized for Limited Spaces
- 2. Flat Bottom Floor
- 3. Wide Bench Seating
- 4. Entry & Exit Steps