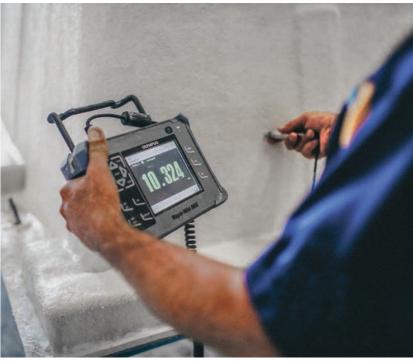

### Hitting the mark.

Quality control measures include batch testing of raw materials for flexural and tensile strength, cure percentages, barcol hardness, burn and boil limits and thickness inspections in precise locations on every manufactured pool shell.