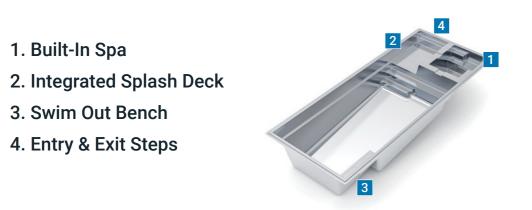

### Limitless<sup>™</sup>

1. Built-In Spa

Feature-packed. Compact design.

The list of amazing features includes the full-size spa that is seamlessly integrated into the entire pool body. The unique overflow channels with two overflow bars create a dramatic waterfall effect. The Limitless is also equipped with a spacious shallow water zone, ideal for younger children. With a wide entry step to the shallow water area and another step leading into the pool, getting in and out of the pool is easy.