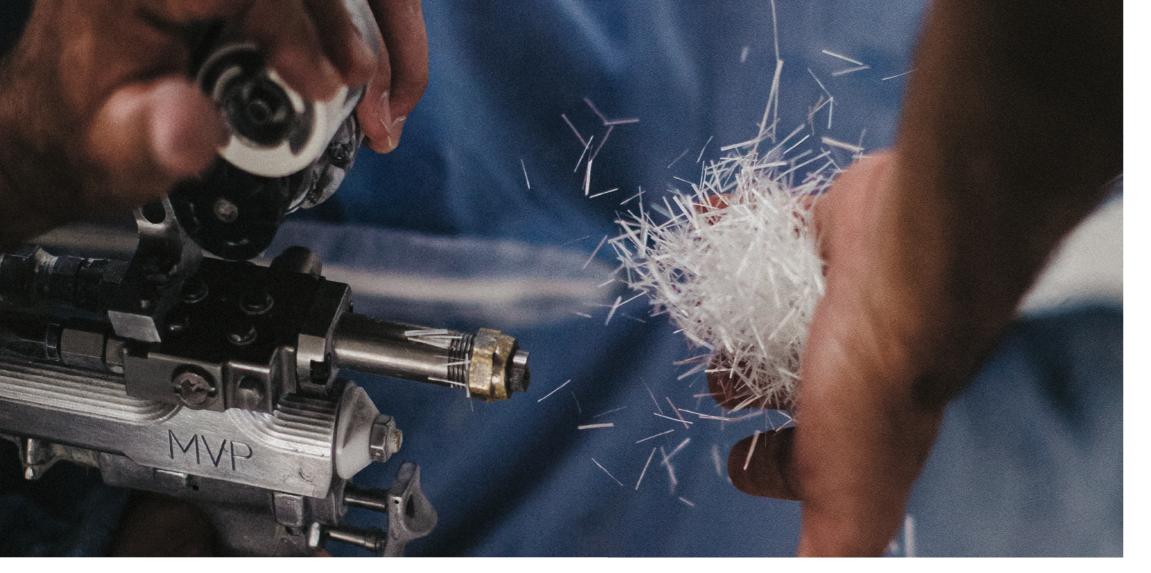

### A patented blend of three amazingly tough fibres.

When combined and strategically embedded with Vinyl Ester Resin-reinforced fibreglass, DuPont<sup>™</sup> Kevlar<sup>®</sup>, Carbon Fibre and Basalt Fibre form a composite matrix of structure and strength, designed to leverage stability against external pressures.

### Strength and durability are intertwined.

A carefully woven and patented blend of three high performance fibres, Composite Armour<sup>™</sup> has a stellar reputation across many industries and uses. DuPont<sup>™</sup> Kevlar<sup>®</sup>, Carbon Fibre and Basalt Fibre are used in bullet proof vests, body armor, military vehicles, wind turbines and various aerospace, automotive and many other cutting-edge applications, all of which are a strong testament to the incredible strengths of these fibres.

#### DuPont<sup>™</sup> Kevlar<sup>®</sup>

DuPont<sup>™</sup> Kevlar<sup>®</sup> offers resistance from stress and fatigue while boosting bend strength without stretching or shrinking.

#### **Carbon Fibre**

Carbon atoms are organized into a crystalline structure to produce a strength-to-weight ratio greater than even steel and titanium.

#### **Basalt Fibre**

Made from volcanic lava rock, basalt offers a naturally superior compression strength, providing increased resistance to fracture.