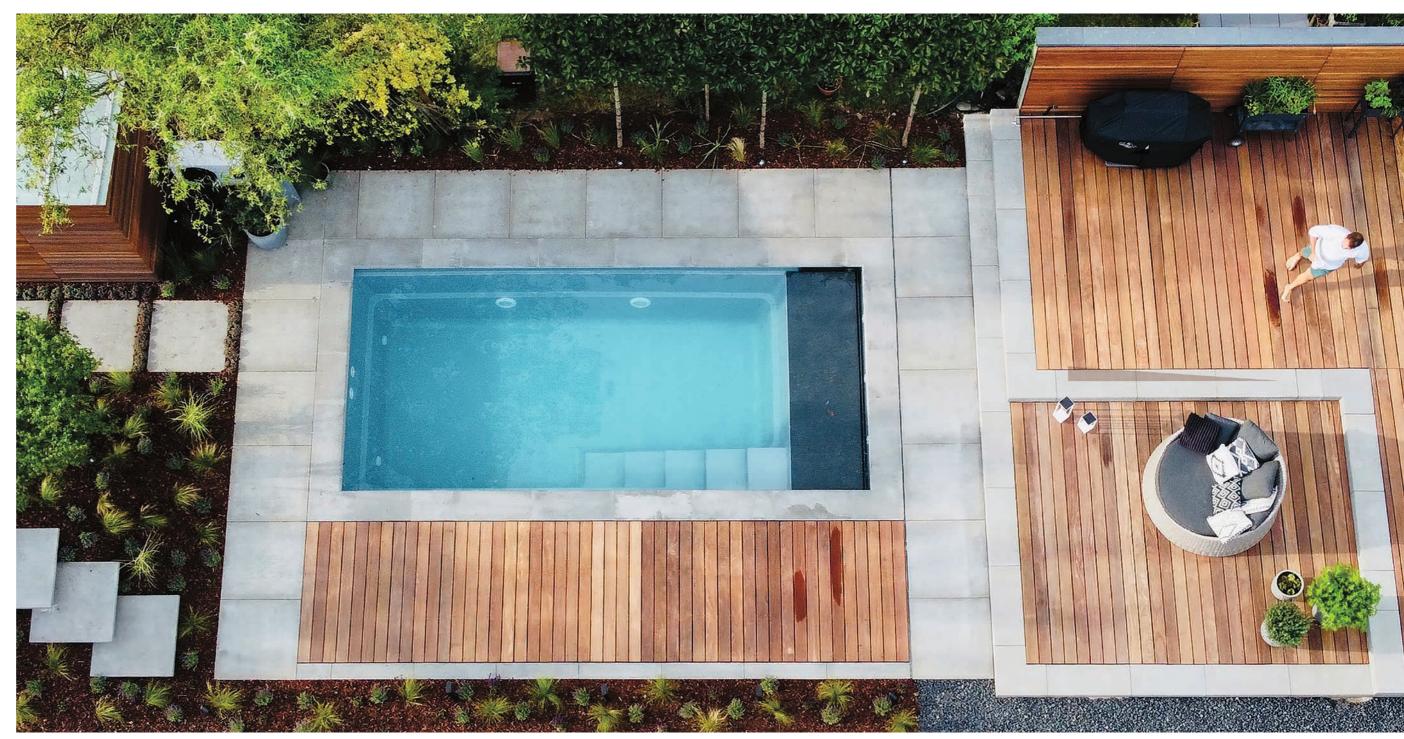

### **Cube**<sup>™</sup> Contemporary design. High waterline.

The Cube is a breathtaking pool that is characterized by its straight lines and its minimalist design, while special attention was paid to optimal functionality. The granite bench mounted below the water surface serves not only as a relaxation and rest area but also as storage space for the electrically operated pool cover which is located underneath. The Cube has a particularly high waterline for a unique swimming experience.

- 1. Submerged Top Bench
- 2. Unique High Waterline
- 3. Built-In Area for Auto Cover
- 4. Dual Weir Hidden Skimmers
- 5. Flat Bottom Floor