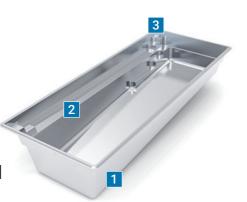

### **Cube**<sup>™</sup> Contemporary design. High waterline.

The Cube is a breathtaking pool that is characterized by its straight lines and its minimalist design, while special attention was paid to optimal functionality. The granite bench mounted below the water surface serves not only as a relaxation and rest area but also as storage space for the electrically operated pool cover which is located underneath. The Cube has a particularly high waterline for a unique swimming experience.

- 1. Submerged Top Bench
- 2. Unique High Waterline
- 3. Built-In Area for Auto Cover
- 4. Dual Weir Hidden Skimmers
- 5. Flat Bottom Floor