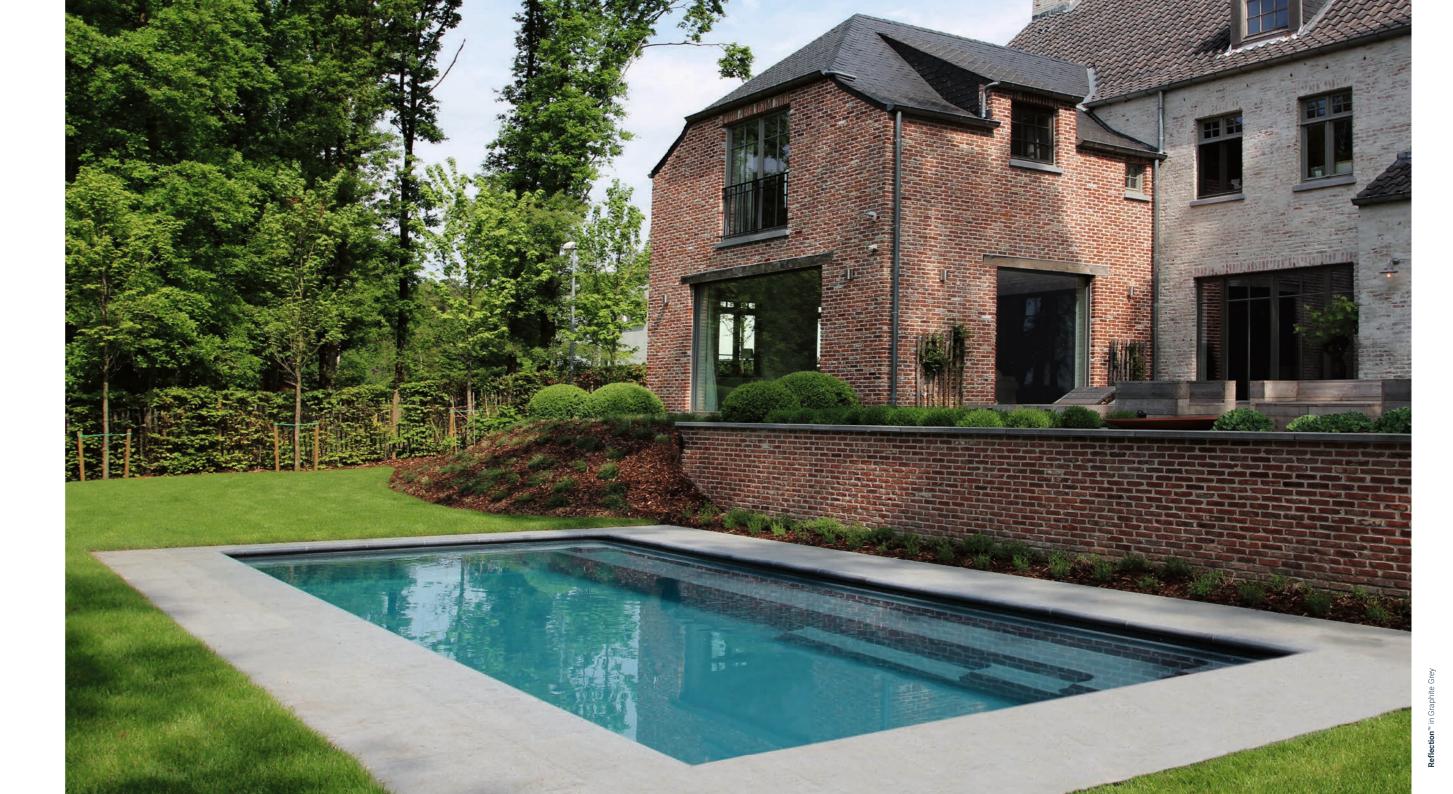

### **Reflection 10**

Length: **10.00 m** Width: **3.80 m** Depth: **1.28/1.84 m** 

### **Reflection 9**

Length: **9.00 m** Width: **3.80 m** Depth: **1.28/1.78 m** 

### **Reflection 8**

Length: **8.00 m** Width: **3.80 m** Depth: **1.28/1.72 m** 

### **Reflection 7**

Length: **7.00 m** Width: **3.80 m** Depth: **1.28/1.66 m** 

### **Reflection**<sup>™</sup>

Powerful style. Inviting design.

The Reflection is the most modern design of Leisure Pools<sup>®</sup> that one could describe as "simply perfect". There are steps at either end of this stylish rectangular swimming pool. A versatile bench extends the entire length of the pool without restricting the swimming area.