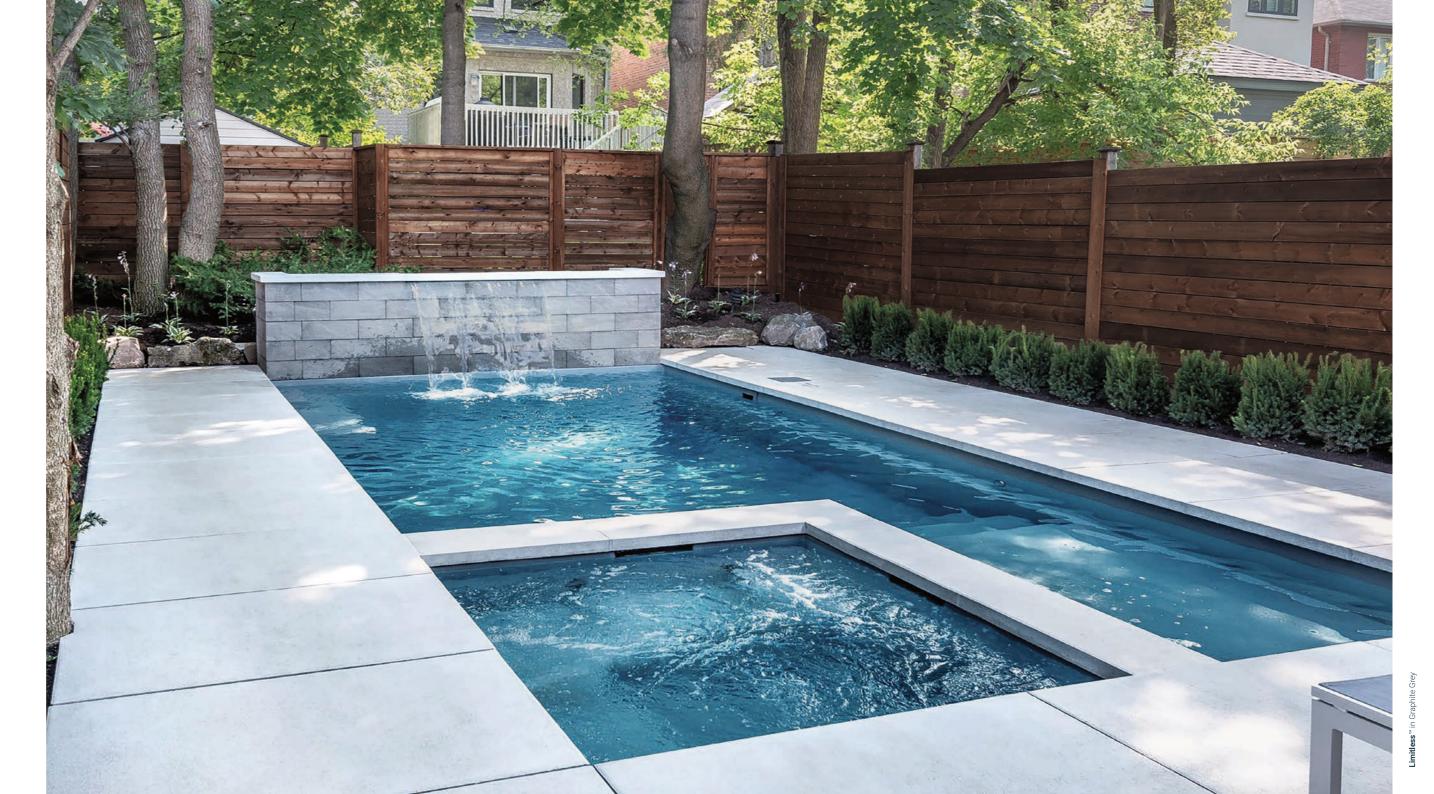

### Limitless<sup>™</sup>

1. Built-In Spa

Feature-packed. Compact design.

The list of amazing features includes the full-size spa that is seamlessly integrated into the entire pool body. The unique overflow channels with two overflow bars create a dramatic waterfall effect. The Limitless is also equipped with a spacious shallow water zone, ideal for younger children. With a wide entry step to the shallow water area and another step leading into the pool, getting in and out of the pool is easy.