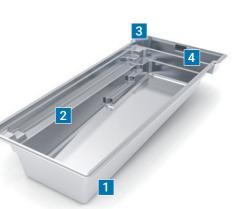

### **Cube**<sup>™</sup> Contemporary design. High waterline.

The Cube is a breathtaking pool that is characterized by its straight lines and its minimalist design, while special attention was paid to optimal functionality. The granite bench mounted below the water surface serves not only as a relaxation and rest area but also as storage space for the electrically operated pool cover which is located underneath. The Cube has a particularly high waterline for a unique swimming experience.

- 1. Submerged Top Bench
- 2. Unique High Waterline
- 3. Built-In Area for Auto Cover
- 4. Dual Weir Hidden Skimmers
- 5. Flat Bottom Floor