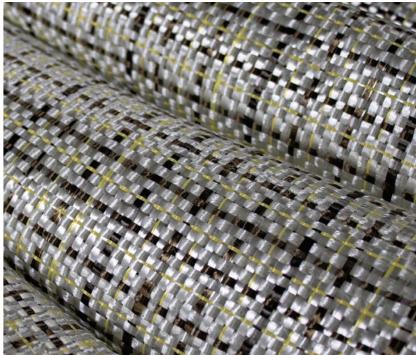

### A patented blend of three amazingly tough fibres.

When combined and strategically embedded with Vinyl Ester Resin-reinforced fibreglass, DuPont<sup>™</sup> Kevlar<sup>®</sup>, Carbon Fibre and Basalt Fibre form a composite matrix of structure and strength, designed to leverage stability against external pressures.

### Strength and durability are intertwined.

A carefully woven and patented blend of three high performance fibres, Composite Armour<sup>™</sup> has a stellar reputation across many industries and uses. DuPont<sup>™</sup> Kevlar<sup>®</sup>, Carbon Fibre and Basalt Fibre are used in bullet proof vests, body armor, military vehicles, wind turbines and various aerospace, automotive and many other cutting-edge applications, all of which are a strong testament to the incredible strengths of these fibres.

#### DuPont<sup>™</sup> Kevlar<sup>®</sup>

DuPont<sup>™</sup> Kevlar<sup>®</sup> offers resistance from stress and fatigue while boosting bend strength without stretching or shrinking.

#### **Carbon Fibre**

Carbon atoms are organized into a crystalline structure to produce a strength-to-weight ratio greater than even steel and titanium.

#### **Basalt Fibre**

Made from volcanic lava rock, basalt offers a naturally superior compression strength, providing increased resistance to fracture.