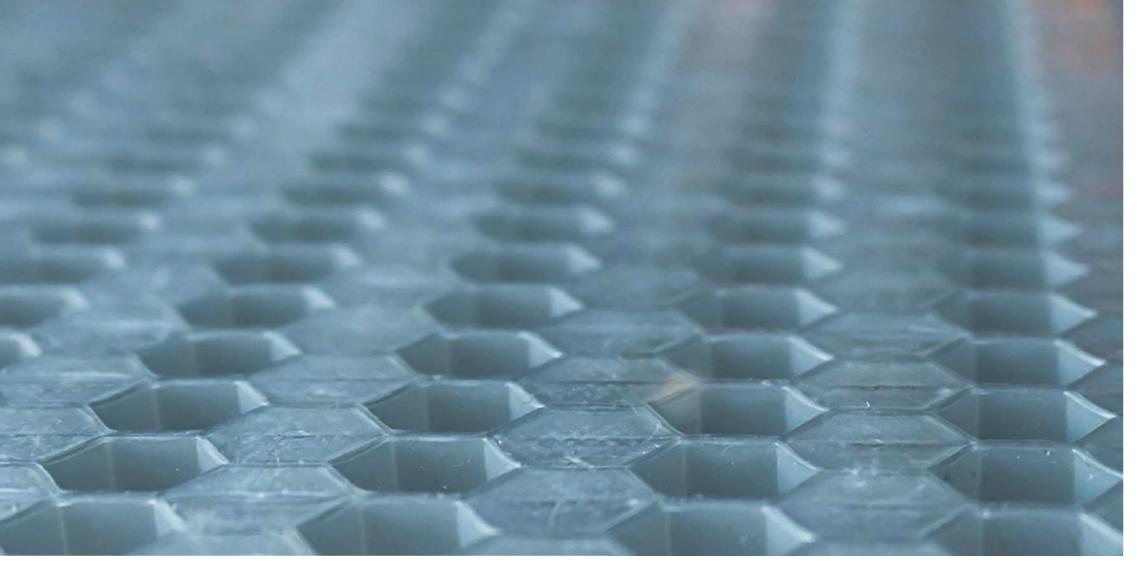

## Composite Armour<sup>™</sup> Step Technology

### Strategically integrated reinforcement.

Benches and steps are all core reinforced with strategically applied Composite Armour<sup>™</sup> Step Technology to ensure a solid feel underfoot.

### Sure-footed confidence.

From entry steps to benches, spa sides and bottoms, splash pads and even side walls, the integrated features of every pool from Leisure Pools<sup>®</sup> is reinforced with additional Composite Armour<sup>™</sup> inserts. As a result, you will enjoy the confidence that comes with an incredibly solid feeling under every step you take.

### Engineered to flex its strength.

There's no doubt innovative step design can enhance the utility, look and appeal of your pool. Our Step Technology allows us to ensure your overall enjoyment and experience of your Leisure Pools<sup>®</sup> swimming pool by adding that extra layer of confidence. After all, we like to think our designs are a step above the rest.