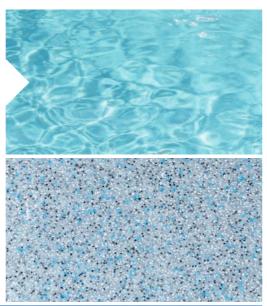

# AquaGuard X° Colour System The art of the system pool

If you are looking for that extra special touch, these colours are for you. The special glitter and shimmer effect displays and showcases an increased brilliance in our colours. Depending on the light conditions, your pool will sparkle as if millions of diamonds were scattered on its surface.

### Four stunning colour options to reflect your personal style.

Express yourself with our high-quality gelcoat colours. The AquaGuard® fibreglass pool colour range allows you to stylize and customize your Leisure Pools® swimming pool. Expressing yourself has never been easier with our premier gelcoat colours that not only catch the eye with their diamond-like sparkle but also set the standard for high quality UV, blister, and chemical resistance performance.

### Protection against fading caused by chemicals and UV rays.

The AquaGuard<sup>®</sup> colour system is a resin coating with a special formula designed to withstand the strong sunlight of Australia, the country of origin of Leisure Pools<sup>®</sup>.