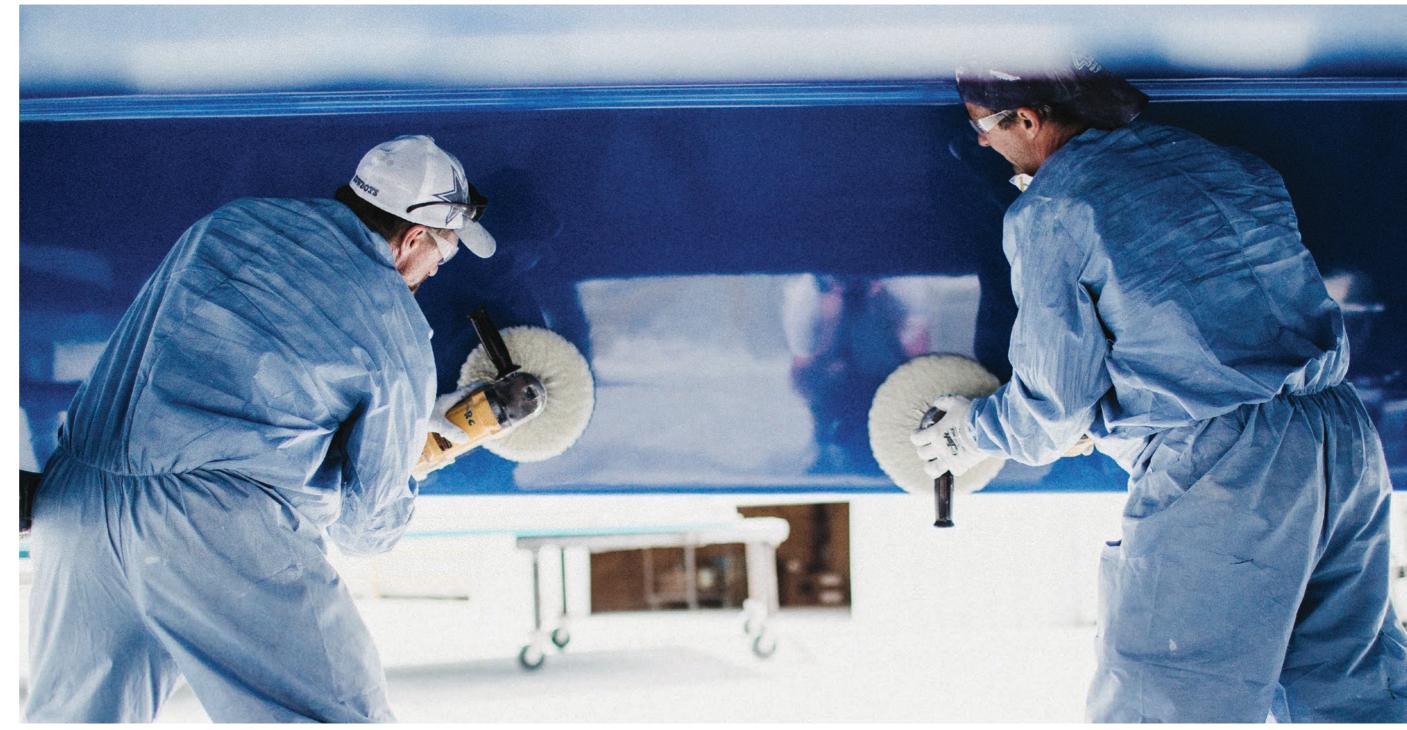

## Certified Quality Control

### Stringent quality control is part of every step of the manufacturing process.

Yes, our standards are strict. That is because we confidently construct our pools with care and pride. Once the shell is separated from the mold and passes an extremely thorough inspection, it is ready to be delivered to your home for installation. A lot of thought goes into the entire process, but the end result speaks volumes.

### Hitting the mark.

Quality control measures include batch testing of raw materials for flexural and tensile strength, cure percentages, barcol hardness, burn and boil limits and thickness inspections in precise locations on every manufactured pool shell.