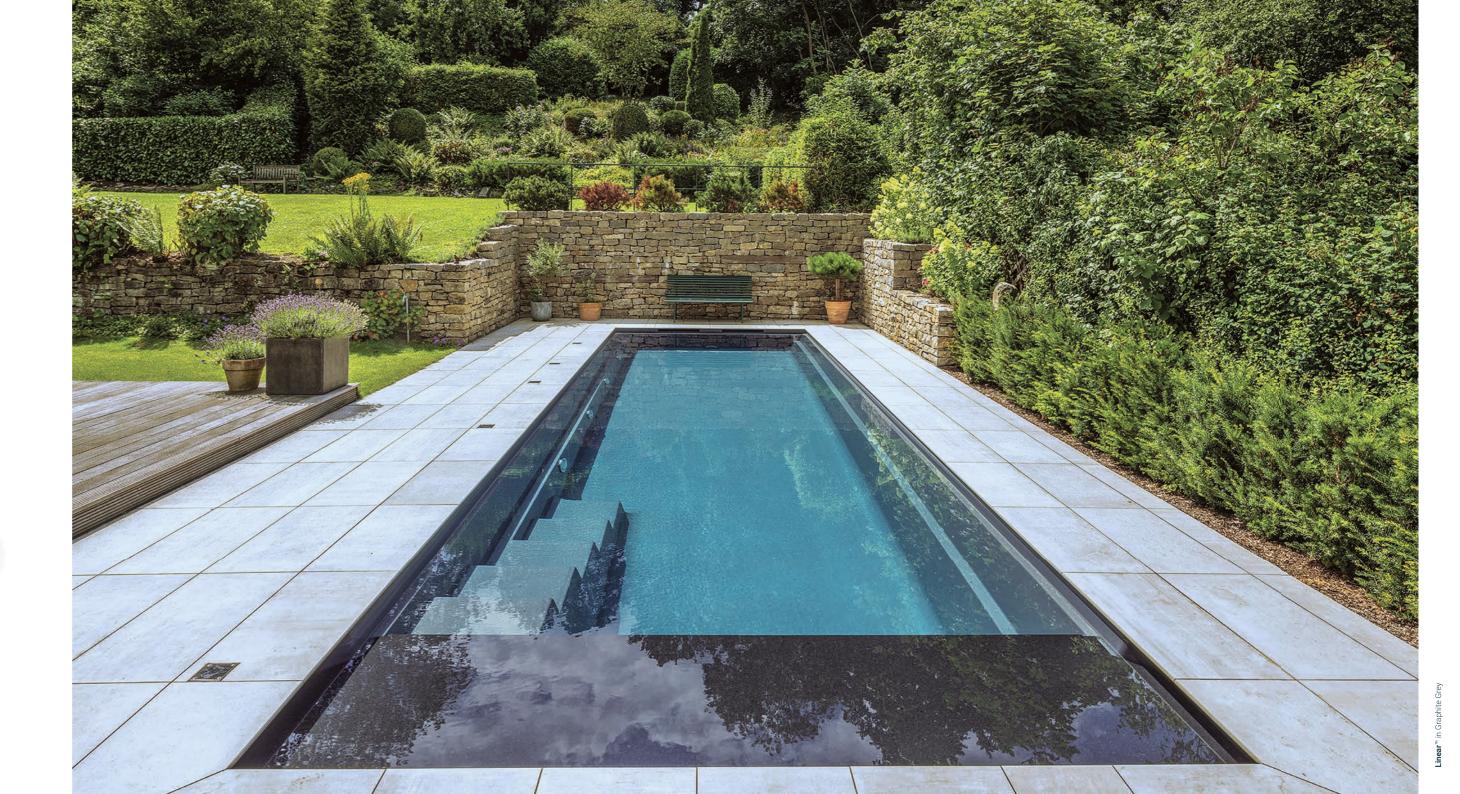

#### Linear 11

Length: **11.00 m** Width: **3.30 m** Flat bottom depth: **1.50 m** 

### Linear 10

Length: **10.00 m** Width: **3.30 m** Flat bottom depth: **1.50 m** 

#### Linear 9

Length: 9.00 m Width: 3.30 m Flat bottom depth: 1.50 m

#### Linear 8

Length: 8.00 m Width: 3.30 m Flat bottom depth: 1.50 m

### Linear 7

Length: **7.00 m** Width: **3.30 m** Flat bottom depth: **1.50 m** 

### Linear 6

Length: 6.00 m Width: 3.30 m Flat bottom depth: 1.50 m

### Linear<sup>™</sup> Slim design. High waterline.

Like the Cube, Linear has a uniquely high waterline with a minimalist design. With a water depth of 1.50 m and a width of 3.30 m, it is ideal for properties where space is at a premium. The optional stone or composite bench mounted below the water surface serves not only as a relaxation and rest area but also as storage space for the electrically operated pool cover which is located underneath. The Linear has a high waterline for a unique aesthetic appeal.