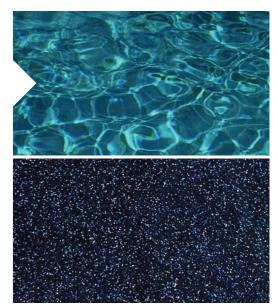

### Graphite Grey™

Radiant glitter against dark gray sets a strong accent – for many the "traditional" pool colour. It gives the pool a classic and at the same time modern look.

### Ebony Blue<sup>™</sup>

A bold and expressive colour. Sunrays refract on the surface of the pool to create atmospheric effects. A perfect combination of contemporary style and modern design.