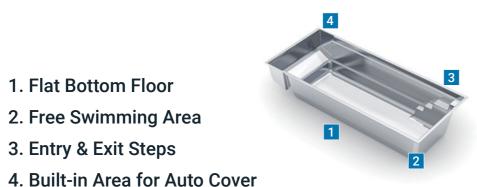

### **Encore**<sup>™</sup> Maximized features. Compact design.

The Encore is the perfect swimming pool for narrow properties and is characterized by its precise straight lines and minimalist design. This flat bottom pool is designed to prioritize functionality and maximize swimming space. Positioned below the water's surface, the Encore innovatively conceals an automatic pool cover from the pool's entry steps and features a high waterline for a unique aesthetic appeal.

1. Flat Bottom Floor

3. Entry & Exit Steps

2. Free Swimming Area