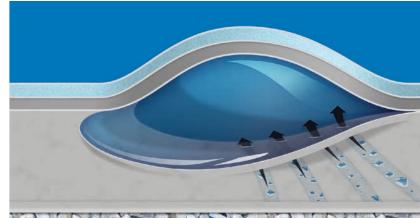

### Protecting against osmosis.

Vinyl Ester Resin construction keeps groundwater out. This is precisely why Leisure Pools<sup>®</sup> uses Vinyl Ester Resin as the primary resin in the construction of our fibreglass composite swimming pools. This provides the best protection against the development of osmosis and gives you peace of mind that such a condition will not affect your pool.