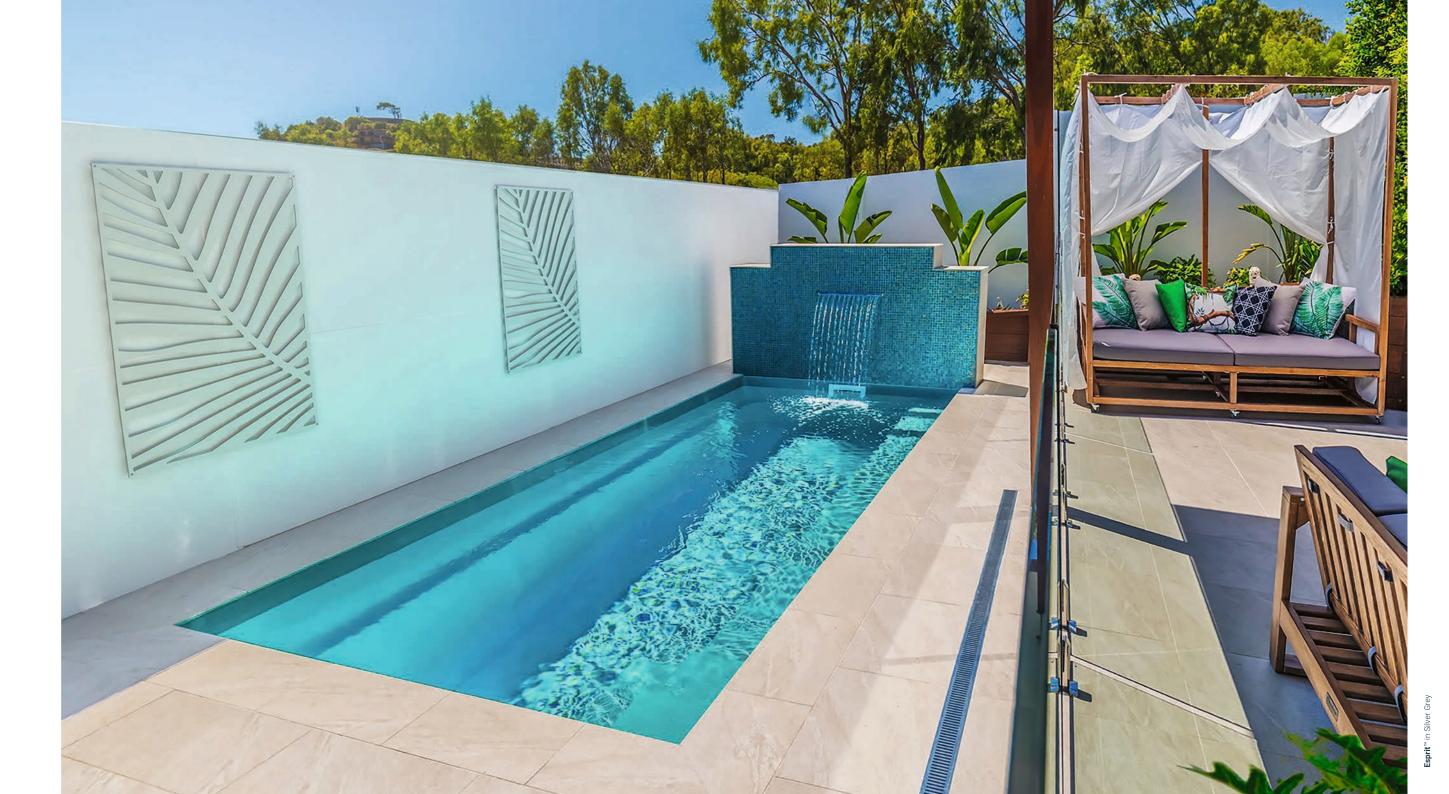

### Esprit

Length: 5.70 m Width: 2.25 m Flat bottom depth: **1.35 m** 

### **Esprit**<sup>™</sup> Trim design. Comfortable fit.

The Esprit is a full 5.70 m long and offers enough space to extensively swim and relax with bench seating that runs the entire length. Its design makes it possible to place the pool close to the house or a fence. Thanks to the access steps at both ends of the bench, the Esprit offers flexible usage. This pool model from Leisure Pools® is a fully-fledged pool ideal for narrow properties.

- 1. Flat Bottom Floor
- 2. Unobstructed Swim Channel
- 3. Full Length Bench Seat
- 4. Entry & Exit Steps