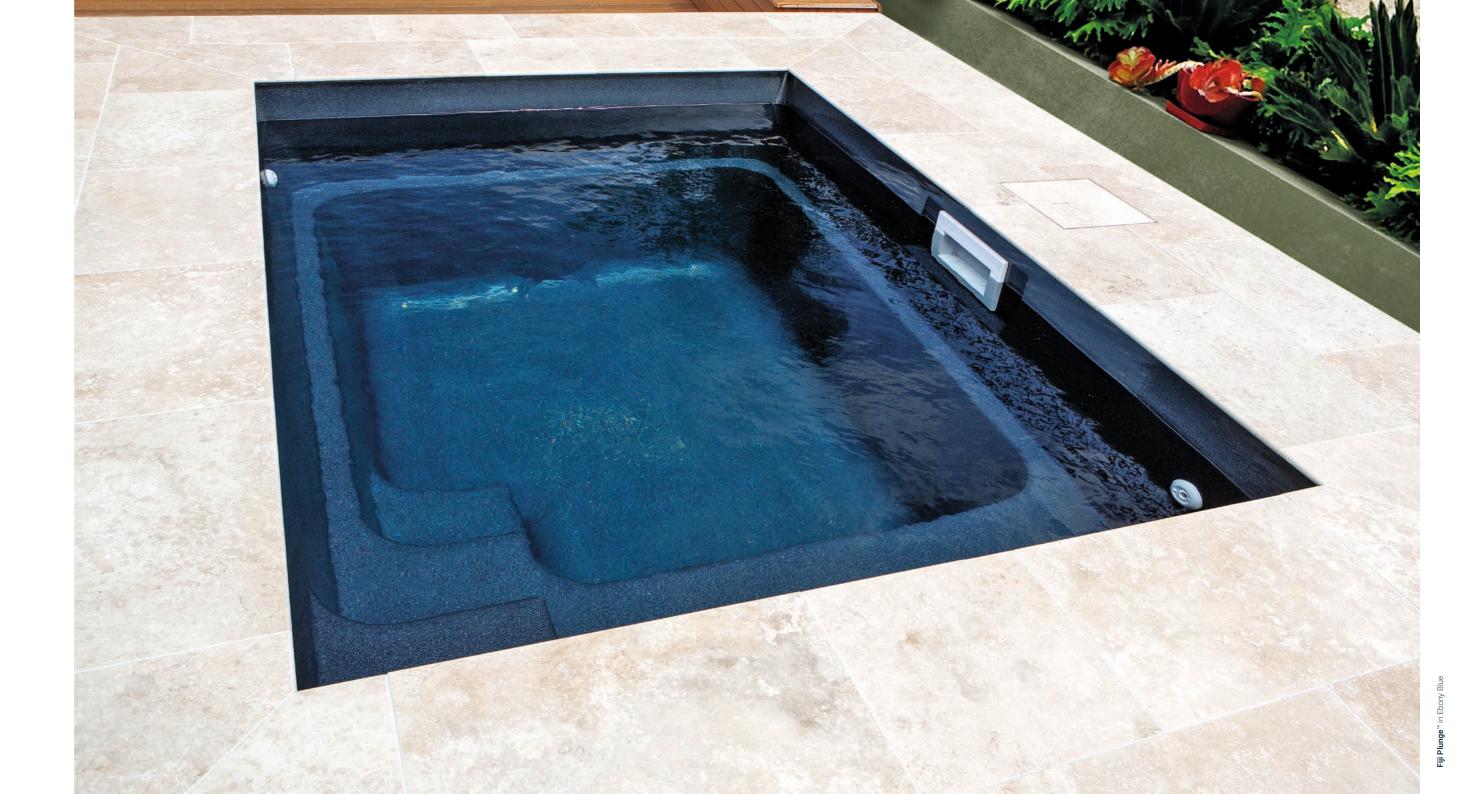

### Fiji Plunge

Length: **2.95 m** Width: **2.15 m** Flat bottom depth: **1.35 m** 

### Fiji Plunge<sup>™</sup> Compact. Joyful comfort.

The Fiji Plunge is the latest model in the plunge pool series from Leisure Pools<sup>®</sup>. This beautifully shaped pool with a classic design has an integrated bench that invites you to relax. With its compact size, the Fiji Plunge is suitable for almost any property, no matter how small, and can be installed very close to the house or fence.

- 1. Optimized for Limited Spaces
- 2. Flat Bottom Floor
- 3. Wide Bench Seating
- 4. Entry & Exit Steps