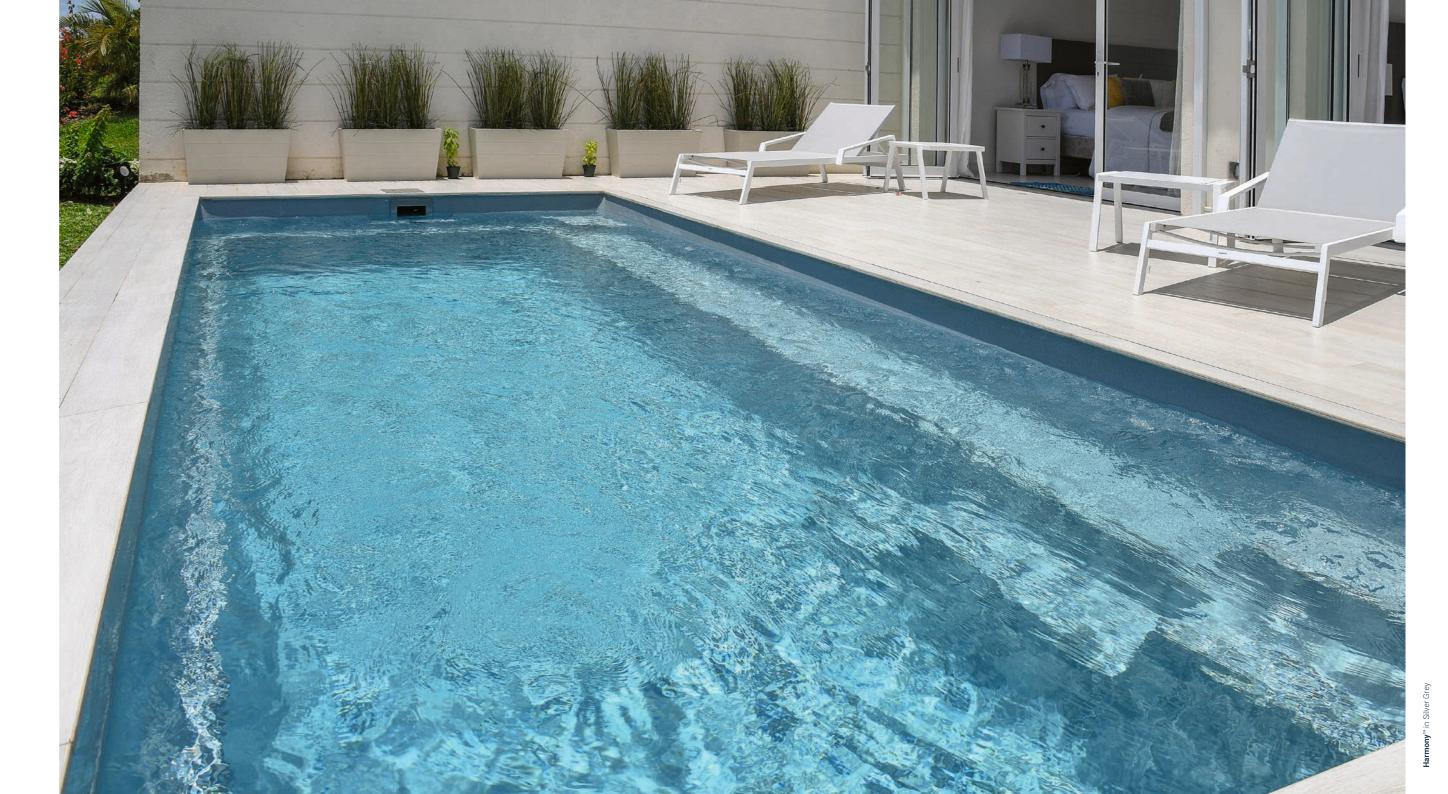

### Graphite Grey™

Radiant glitter against dark gray sets a strong accent – for many the "traditional" pool colour. It gives the pool a classic and at the same time modern look.

### Silver Grey™

Soft, harmonious colour nuances in a light gray base tone give the pool a natural look. Our homage to the water on a pristine beach.