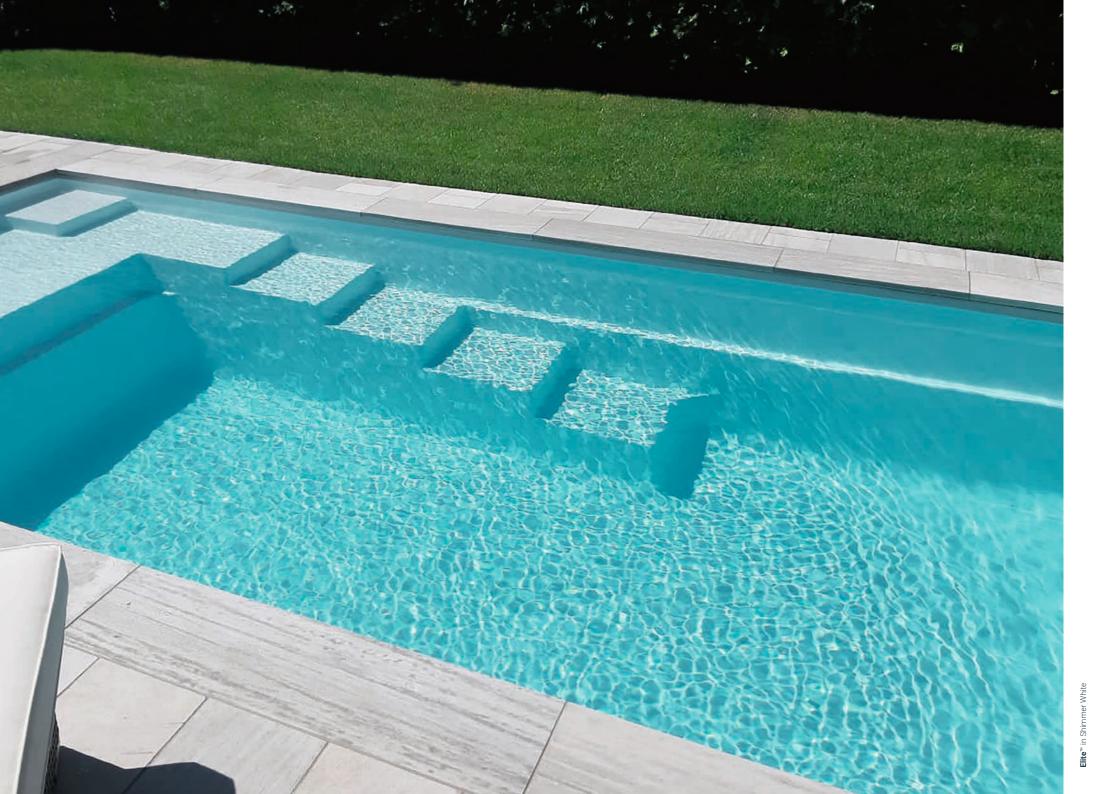

### Elite 9

Length: **9.10 m** Width: **3.80 m** Flat bottom depth: **1.50 m** 

#### Elite 8

Length: **8.10 m** Width: **3.80 m** Flat bottom depth: **1.50 m** 

### **Elite**<sup>™</sup> Sleek, versatile design. High waterline.

The Elite offers a particularly wide shallow water zone at the front of the pool providing plenty of space to relax in the water. A space-saving staircase integrated on the long side leads directly into the spacious swimming area.

- 1. Unique High Waterline
- 2. Dual Weir Hidden Skimmers
- 3. Large Splash Deck
- 4. Generous Entry Steps