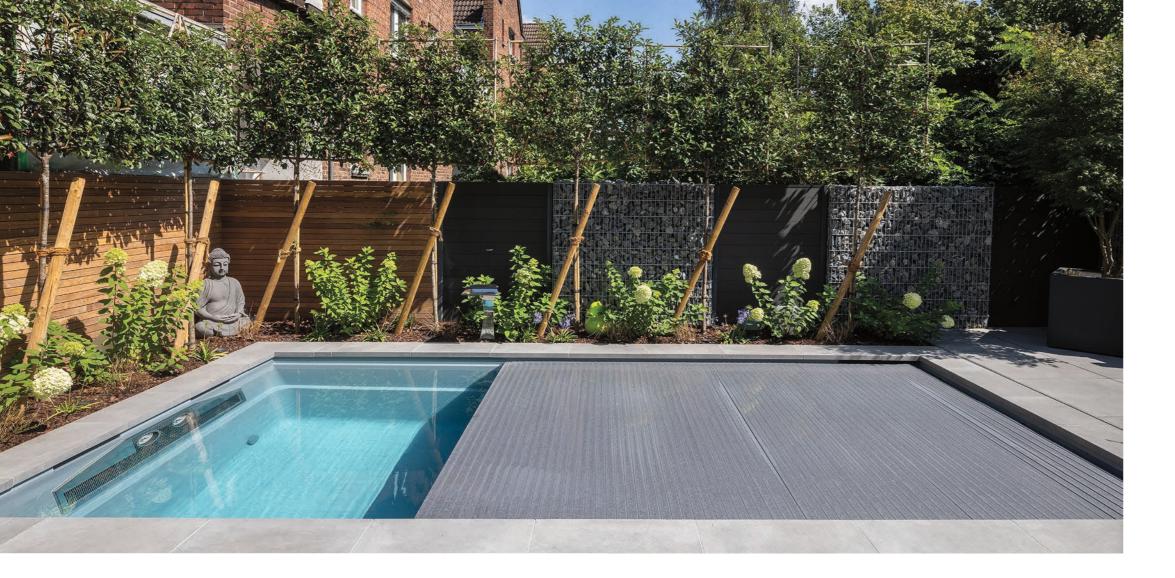

### Leisure Pools® Automatic Pool Covers

### Upgrades for the ultimate experience.

For years of reliable protection for your fibreglass swimming pool, an automatic pool cover is your best bet. Our custom-made swimming pool covers are not only visually striking, they also serve to protect your pool. An automatic pool cover checks all of the boxes for safety, convenience and ease of use.