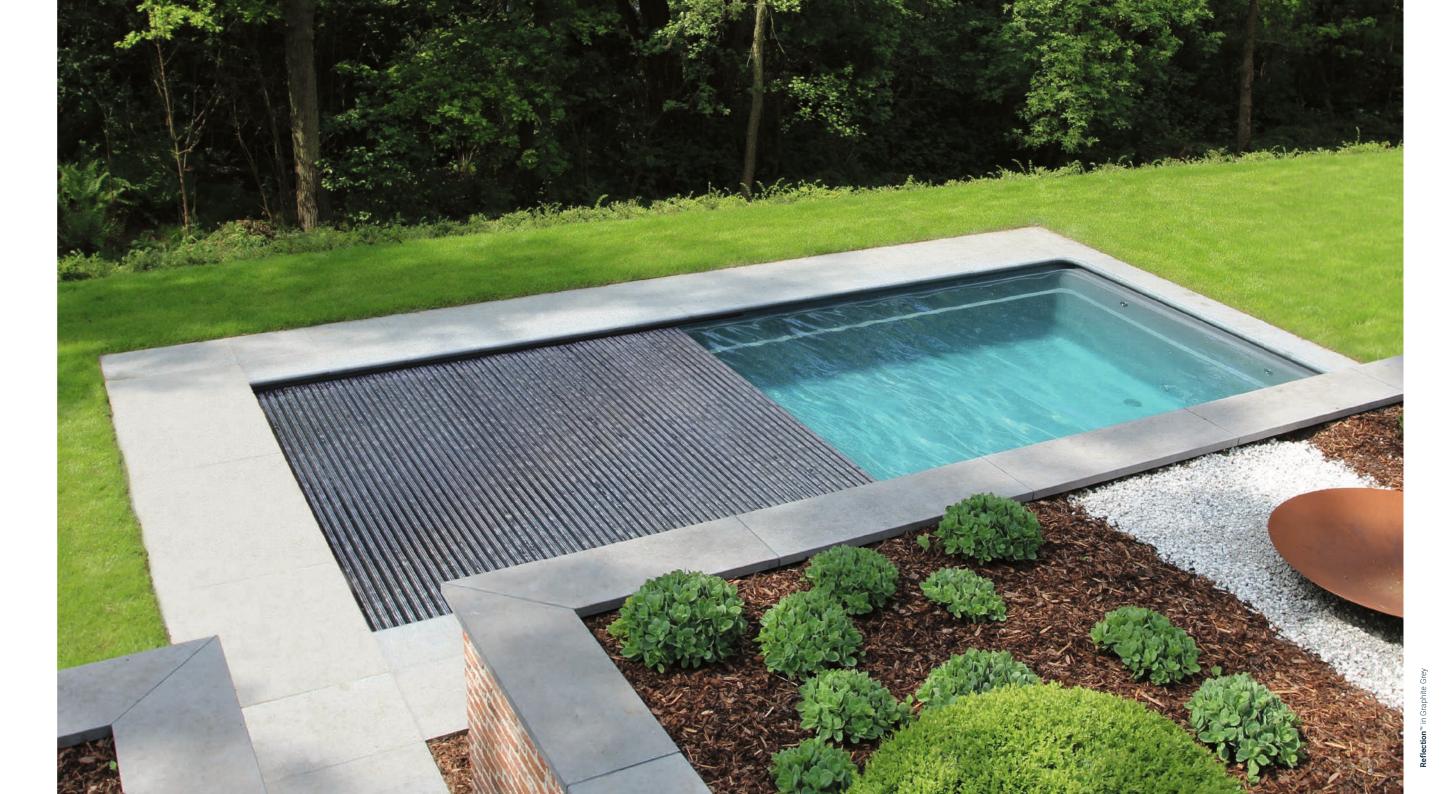

### **Cube**<sup>™</sup> Contemporary design. High waterline.

The Cube is a breathtaking pool that is characterized by its straight lines and its minimalist design, while special attention was paid to optimal functionality. The granite bench mounted below the water surface serves not only as a relaxation and rest area but also as storage space for the electrically operated pool cover which is located underneath. The Cube has a particularly high waterline for a unique swimming experience.

- 1. Submerged Top Bench
- 2. Unique High Waterline
- 3. Built-In Area for Auto Cover
- 4. Dual Weir Hidden Skimmers
- 5. Flat Bottom Floor