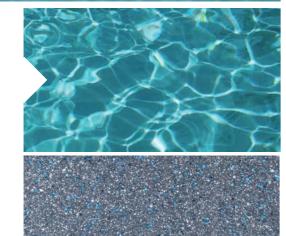

# AquaGuard X° Colour System The art of the system pool

If you are looking for that extra special touch, these colours are for you. The special glitter and shimmer effect displays and showcases an increased brilliance in our colours. Depending on the light conditions, your pool will sparkle as if millions of diamonds were scattered on its surface.

### Four stunning colour options to reflect your personal style.

Express yourself with our high-quality gelcoat colours. The AquaGuard® fibreglass pool colour range allows you to stylize and customize your Leisure Pools® swimming pool. Expressing yourself has never been easier with our premier gelcoat colours that not only catch the eye with their diamond-like sparkle but also set the standard for high quality UV, blister, and chemical resistance performance.

### Protection against fading caused by chemicals and UV rays.

The AquaGuard<sup>®</sup> colour system is a resin coating with a special formula designed to withstand the strong sunlight of Australia, the country of origin of Leisure Pools<sup>®</sup>.