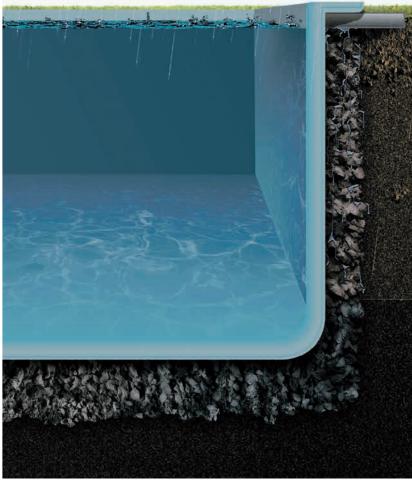

### Protecting against osmosis.

Vinyl Ester Resin construction keeps groundwater out. This is precisely why Leisure Pools<sup>®</sup> uses Vinyl Ester Resin as the primary resin in the construction of our fibreglass composite swimming pools. This provides the best protection against the development of osmosis and gives you peace of mind that such a condition will not affect your pool.

### Surrounded in a Core of Strength.

Every pool from Leisure Pools<sup>®</sup> comes fully equipped with our patented Composite Armour<sup>™</sup> Core of Strength. This is the highest level of technology in composite swimming pool manufacturing, and, to our knowledge, we are the only company committed to providing advancements of this calibre.