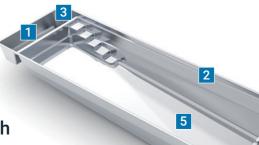

### **Cube**<sup>™</sup> Contemporary design. High waterline.

The Cube is a breathtaking pool that is characterized by its straight lines and its minimalist design, while special attention was paid to optimal functionality. The granite bench mounted below the water surface serves not only as a relaxation and rest area but also as storage space for the electrically operated pool cover which is located underneath. The Cube has a particularly high waterline for a unique swimming experience.

- 1. Submerged Top Bench
- 2. Unique High Waterline
- 3. Built-In Area for Auto Cover
- 4. Dual Weir Hidden Skimmers
- 5. Flat Bottom Floor